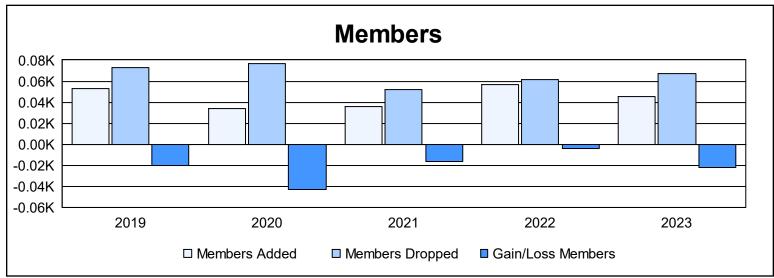

District 38 N As of June 2023 Cumulative

| Year      | New<br>Clubs | Dropped<br>Clubs | Gain/<br>Loss<br>Clubs | New<br>Members | Charter<br>Members | Reinstate<br>Members | Transfer<br>Members | Total<br>Member<br>Added | Total<br>Members<br>Dropped | Gain/<br>Loss<br>Members |
|-----------|--------------|------------------|------------------------|----------------|--------------------|----------------------|---------------------|--------------------------|-----------------------------|--------------------------|
| 2018-2019 | 0            | 1                | -1                     | 49             | 1                  | 1                    | 2                   | 53                       | 73                          | -20                      |
| 2019-2020 | 0            | 0                | 0                      | 20             | 1                  | 0                    | 13                  | 34                       | 77                          | -43                      |
| 2020-2021 | 0            | 1                | -1                     | 30             | 0                  | 2                    | 4                   | 36                       | 52                          | -16                      |
| 2021-2022 | 0            | 0                | 0                      | 54             | 0                  | 1                    | 2                   | 57                       | 61                          | -4                       |
| 2022-2023 | 0            | 0                | 0                      | 39             | 0                  | 1                    | 5                   | 45                       | 67                          | -22                      |
| Average   | 0            | 0                | 0                      | 38             | 0                  | 1                    | 5                   | 45                       | 66                          | -21                      |