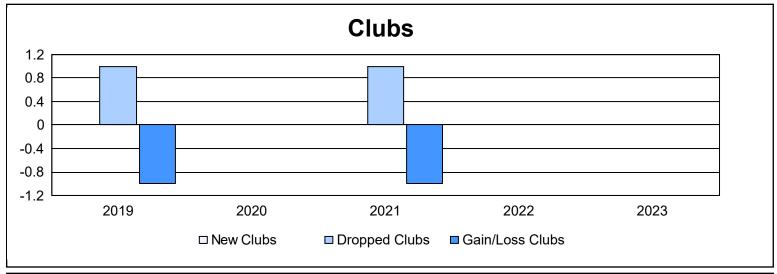

District 38 N As of June 2023 Cumulative

| Year      | New<br>Clubs | Dropped<br>Clubs | Gain/<br>Loss<br>Clubs | New<br>Members | Charter<br>Members | Reinstate<br>Members | Transfer<br>Members | Total<br>Member<br>Added | Total<br>Members<br>Dropped | Gain/<br>Loss<br>Members |
|-----------|--------------|------------------|------------------------|----------------|--------------------|----------------------|---------------------|--------------------------|-----------------------------|--------------------------|
| 2018-2019 | 0            | 1                | -1                     | 49             | 1                  | 1                    | 2                   | 53                       | 73                          | -20                      |
| 2019-2020 | 0            | 0                | 0                      | 20             | 1                  | 0                    | 13                  | 34                       | 77                          | -43                      |
| 2020-2021 | 0            | 1                | -1                     | 30             | 0                  | 2                    | 4                   | 36                       | 52                          | -16                      |
| 2021-2022 | 0            | 0                | 0                      | 54             | 0                  | 1                    | 2                   | 57                       | 61                          | -4                       |
| 2022-2023 | 0            | 0                | 0                      | 39             | 0                  | 1                    | 5                   | 45                       | 67                          | -22                      |
| Average   | 0            | 0                | 0                      | 38             | 0                  | 1                    | 5                   | 45                       | 66                          | -21                      |